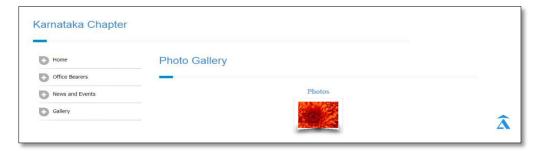

## 4. Click on 'Gallery'

Figure 4.1

Figure 4.2

Click on 'Gallery' as mentioned in Figure 4.1, then the corresponding state gallery will be appearing as shown in Figure 4.2.