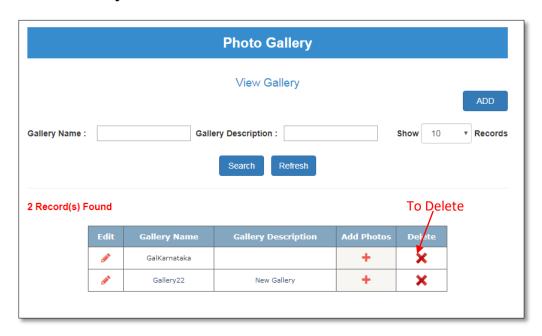

### 8. Delete Gallery

Figure 8.1

You can delete your gallery by clicking on 'X' icon (Figure 8.1).

If the gallery doesn't contains photos you can delete gallery directly, otherwise you have to delete all the photos in the gallery as in the Figure 5.1