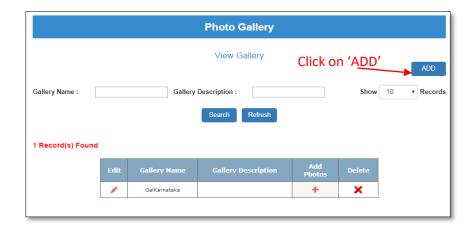

### 2. Click On 'GALLERY'

Figure 2.1

Figure 2.2

Figure 2.3

Figure 2.4

To create new gallery click on 'ADD' button as shown in Figure 2.2, Type gallery name and gallery description and click on 'Save' button as indicated in Figure 2.3, then a Pop-up message will appear as shown in Figure 2.4.