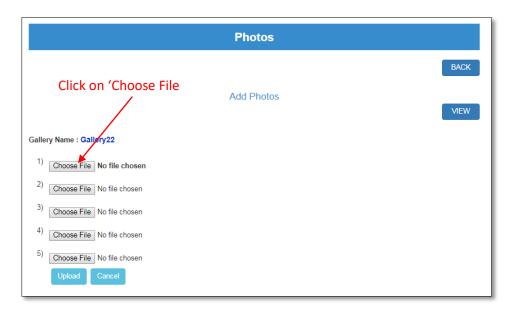

## 4. Add photos to Gallery

Figure 4.1

Figure 4.2

Figure 4.3

Figure 4.4

To add photos to gallery, click on '+' icon of corresponding gallery as shown in Figure 4.1.

After that click on 'Choose File', then select picture to upload, click on 'Upload' button. Photo will be uploaded to your gallery.