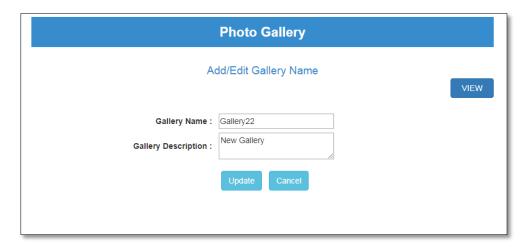

### 7. Edit Gallery

Figure 7.1

Figure 7.2

To edit Gallery name, click on pencil button in the grid (Figure 7.1), type Gallery name which you want to update, and then click on 'Update' button.