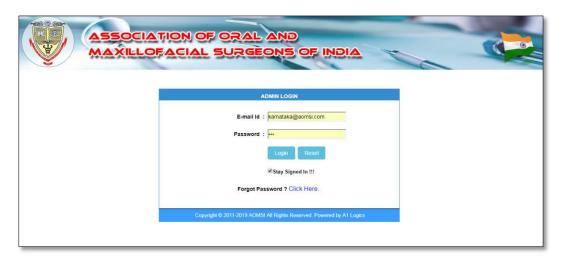

# **Gallery**

# **Add Gallery**

#### 'State Admin'

Link: http://www.aomsi.com/WebPages/adminlogin.aspx

### 1. Login



Figure 1.1

### 2. Click On 'GALLERY'



Figure 2.1



Figure 2.2



Figure 2.3



Figure 2.4

To create new gallery click on 'ADD' button as shown in Figure 2.2, Type gallery name and gallery description and click on 'Save' button as indicated in Figure 2.3, then a Pop-up message will appear as shown in Figure 2.4.

# 3. View Gallery



Figure 3.1

After saving gallery, click on 'VIEW' button, to view your gallery name and description as shown in Figure 3.1

## 4. Add photos to Gallery



Figure 4.1



Figure 4.2



Figure 4.3



Figure 4.4

To add photos to gallery, click on '+' icon of corresponding gallery as shown in Figure 4.1.

After that click on 'Choose File', then select picture to upload, click on 'Upload' button. Photo will be uploaded to your gallery.

### 5. View/Delete pho