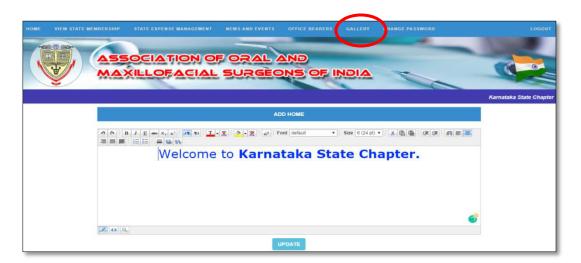

### 2. Click On 'GALLERY'

Figure 2.1

Figure 2.2

Figure 2.3

Figure 2.4

To create new gallery click on 'ADD' button as shown in Figure 2.2, Type gallery name and gallery description and click on 'Save' button as indicated in Figure 2.3, then a Pop-up message will appear as shown in Figure 2.4.