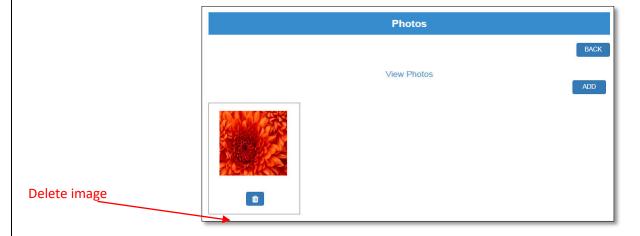

### 5. View/Delete photos

Figure 5.1

After uploading photos, if you click on 'VIEW' button, the uploaded image will appear as shown in Figure 5.1. You can delete images one by one on clicking 'trash' icon as shown in Figure 5.1