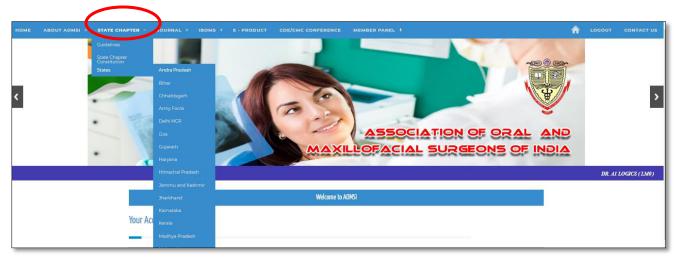

### 3. Click on 'STATE CHAPTER'

After clicking 'STATE CHAPTER' drop down will appear, choose states in the drop down to view the gallery.