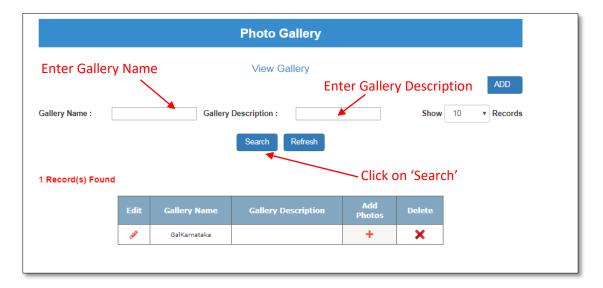

# 6. Search Gallery

Figure 6.1

You can search gallery by gallery name or gallery description and click on 'Search' button as shown in Figure 6.1