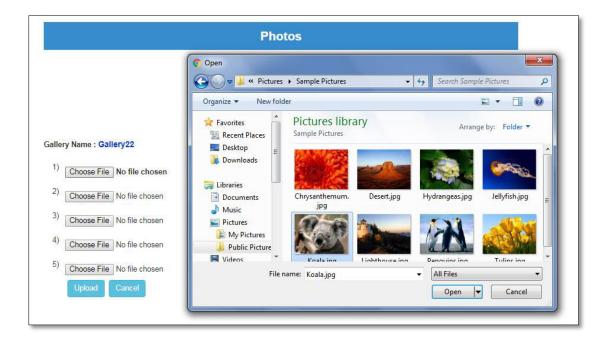

## 4. Add photos to Gallery

Figure 4.1

Figure 4.2

Figure 4.3

Figure 4.4

To add photos to gallery, click on '+' icon of corresponding gallery as shown in Figure 4.1.

After that click on 'Choose File', then select picture to upload, click on 'Upload' button. Photo will be uploaded to your gallery.