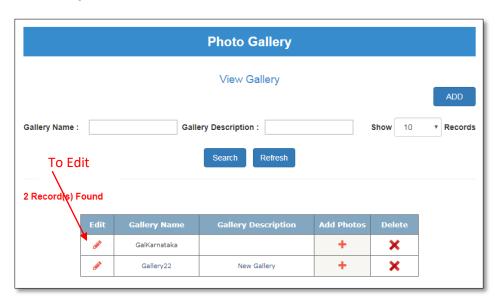

### 7. Edit Gallery

Figure 7.1

Figure 7.2

To edit Gallery name, click on pencil button in the grid (Figure 7.1), type Gallery name which you want to update, and then click on 'Update' button.