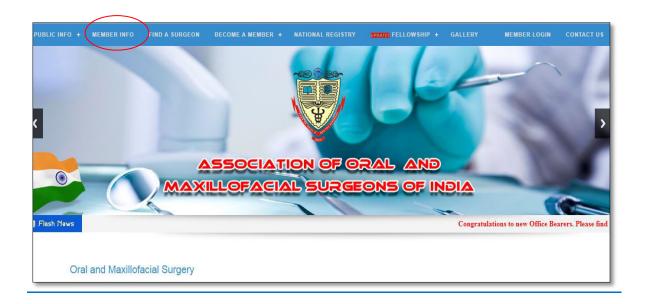

### 1. Click on 'MEMBER INFO'

Link: <a href="https://aomsi.com/WebPages/index.aspx">https://aomsi.com/WebPages/index.aspx</a>