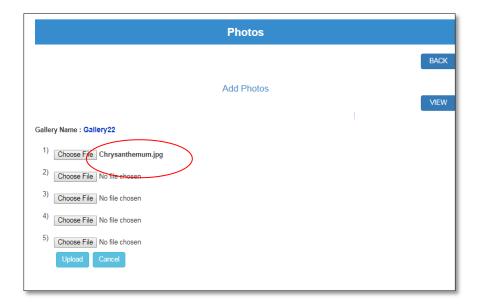

## 4. Add photos to Gallery

Figure 4.1

Figure 4.2

Figure 4.3

Figure 4.4

To add photos to gallery, click on '+' icon of corresponding gallery as shown in Figure 4.1.

After that click on 'Choose File', then select picture to upload, click on 'Upload' button. Photo will be uploaded to your gallery.