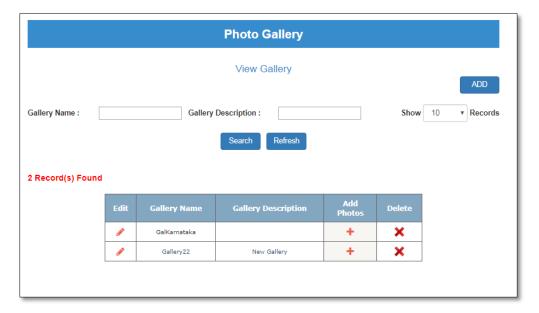

# 3. View Gallery

Figure 3.1

After saving gallery, click on 'VIEW' button, to view your gallery name and description as shown in Figure 3.1