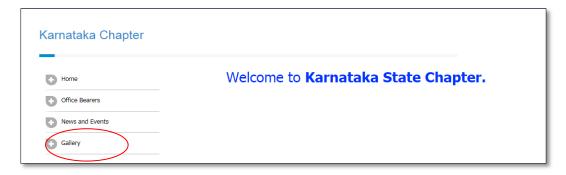

## 4. Click on 'Gallery'

Figure 4.1

Figure 4.2

Click on 'Gallery' as mentioned in Figure 4.1, then the corresponding state gallery will be appearing as shown in Figure 4.2.