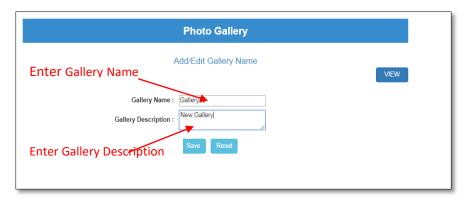

### 2. Click On 'GALLERY'

Figure 2.1

Figure 2.2

Figure 2.3

Figure 2.4

To create new gallery click on 'ADD' button as shown in Figure 2.2, Type gallery name and gallery description and click on 'Save' button as indicated in Figure 2.3, then a Pop-up message will appear as shown in Figure 2.4.