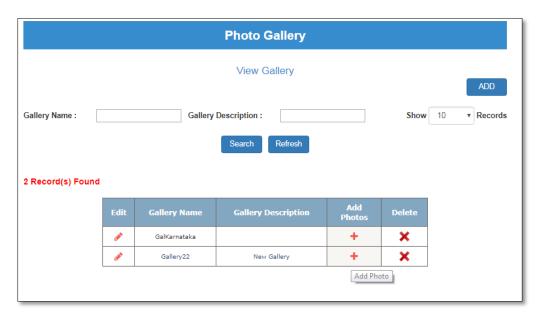

## 4. Add photos to Gallery

Figure 4.1

Figure 4.2

Figure 4.3

Figure 4.4

To add photos to gallery, click on '+' icon of corresponding gallery as shown in Figure 4.1.

After that click on 'Choose File', then select picture to upload, click on 'Upload' button. Photo will be uploaded to your gallery.