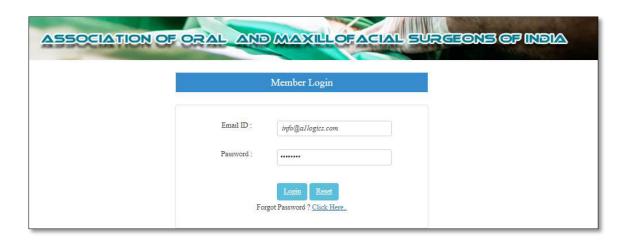

or gallery description and click on 'Search' button as shown in Figure 6.1

### 7. Edit Gallery



Figure 7.1



Figure 7.2

To edit Gallery name, click on pencil button in the grid (Figure 7.1), type Gallery name which you want to update, and then click on 'Update' button.

### 8. Delete Gallery



Figure 8.1

You can delete your gallery by clicking on 'X' icon (Figure 8.1).

If the gallery doesn't contains photos you can delete gallery directly, otherwise you have to delete all the photos in the gallery as in the Figure 5.1

# **View Gallery**

### 1. Click on 'MEMBER INFO'

Link: <a href="https://aomsi.com/WebPages/index.aspx">https://aomsi.com/WebPages/index.aspx</a>



## 2. Login

Link: <a href="http://www.aomsi.com/WebPages/login.aspx">http://www.aomsi.com/WebPages/login.aspx</a>



### 3. Click on 'STATE CHAPTER'



After clicking 'STATE CHAPTER' drop down will appear, choose states in the drop down to view the gallery.

## 4. Click on 'Gallery'



Figure 4.1



Figure 4.2

Click on 'Gallery' as mentioned in Figure 4.1, then the corresponding state gallery will be appearing as shown in Figure 4.2.